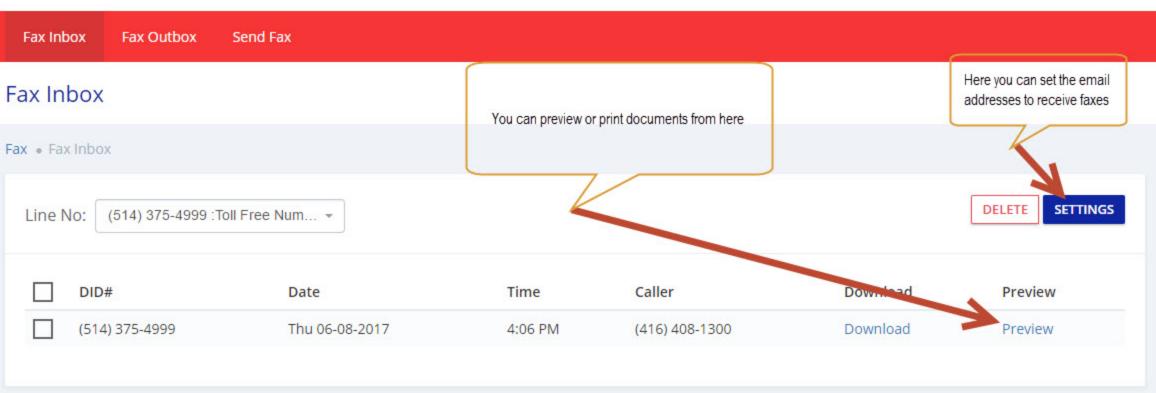

SETTINGS

DELETE

Fax Inbox

Fax Outbox

Send Fax

## Fax Outbox

Fax . Fax Outbox

Line No:

97673

92860

91927

89259

88572

88143

83750

83749

80111

79379

Here you can see the status of the fax. Busy, Wrong number, or Sucessful

Fax Sent To

1 (514) 366-2584

1 (888) 464-2929

1 (514) 483-5502

1 (518) 563-8142

1 (819) 994-0218

1 (877) 717-2377

1 (514) 488-6119

1 (514) 488-6119

(514) 843-1301

1 (450) 665-4328

11:33 AM

3:52 PM

6:23 PM

7:59 PM

2:12 PM

7:57 PM

1:59 PM

1:49 PM

11:43 AM

11:58 AM

(514) 375-4999 :Toll Free Num... -ID Date Time

Thu 06-08-2017

Wed 03-08-2017

Wed 02-15-2017

Tue 12-20-2016

Tue 12-06-2016

Fri 11-25-2016

Wed 08-31-2016

Wed 08-31-2016

Wed 06-15-2016

Tue 05-31-2016

| Status  | Update Time | Comments     | Preview | Resend |
|---