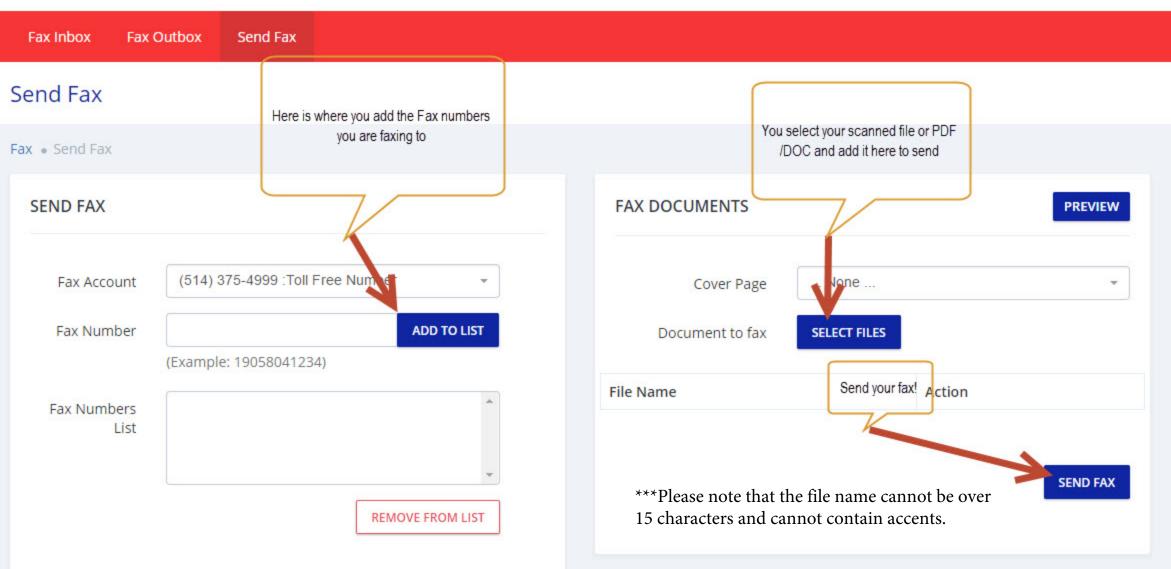

1-25-2016

Wed 08-31-2016

Wed 08-31-2016

Wed 06-15-2016

Tue 05-31-2016

| Status  | Update Time | Comments     | Preview | Resend |
|---------|-------------|--------------|---------|--------|
| SUCCESS | 11:33:18    | 4 Pages sent | Preview | Resend |
| SUCCESS | 15:52:57    | 1 Page sent  | Preview | Resend |
| SUCCESS | 18:23:11    | 0 Page sent  | Preview | Resend |
| SUCCESS | 19:59:31    | 1 Page sent  | Preview | Resend |
| SUCCESS | 14:12:48    | 5 Pages sent | Preview | Resend |
| SUCCESS | 19:57:02    | 0 Page sent  | Preview | Resend |
| SUCCESS | 13:59:08    | 1 Page sent  | Preview | Resend |
| SUCCESS | 13:49:47    | 1 Page sent  | Preview | Resend |
| SUCCESS | 11:43:19    | 3 Pages sent | Preview | Resend |
| SUCCESS | 11:58:49    | 1 Page sent  | Preview | Resend |